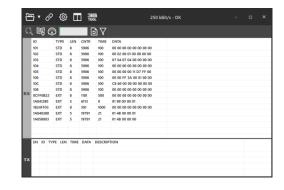

## **CAN-BUS Monitor**

Display of all messages on the CAN-Bus network, with the possibility of sending messages and filtering only the messages concerned