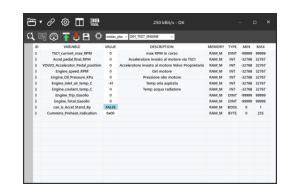

## **Variable Inspector**

Simple, robust and intuitive variable and parameter monitoring, with easy management of machine parameters, both download and upload.