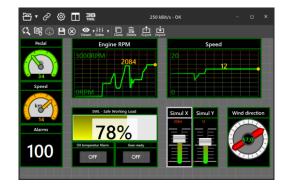

## **Graph & Simulation**

Tool panel that allows you to create an interface for testing and simulation of machine functions, very useful for example to observe the status of an engine or the working conditions of a crane.