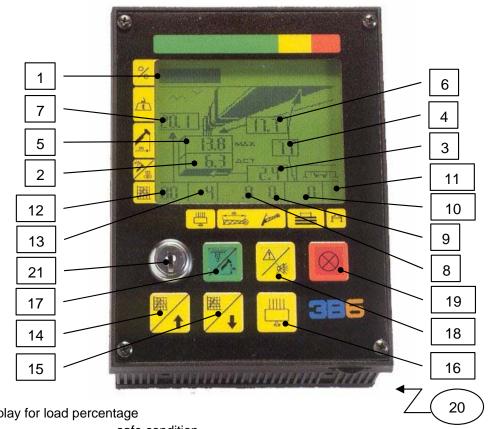

## "CMC" GRAPHIC PANEL

- Segmented display for load percentage
  - Green section Yellow section Red section
- = safe condition
- = prealarm condition = 90% of permissible load
- = alarm condition = 100% of permissible load
- 2 Load lifted in tons (tolerance 0.01 ton)
- 3 **Operating radius** in metres (tolerance 0.1 metres)
- 4 **Boom angle** in degrees (tolerance 1°)
- 5 Max permissible load from configurations lifting capacity diagrams in tons
- 6 Main boom length in metres (tolerance 0.1 m)
- 7 High head boom
- 8 Lattice section length corresponding to the manually set table
- 9 Lattice section angle corresponding to the manually set table
- 10 Counterweight value, manually set
- 11 Outrigger use programme selection
- 12 Operating mode selection
- 13 Display of number of ropes used, manually set
- 14 **Operating mode** selection key: press to increase operating mode value.
- 15 **Operating mode** selection key: press to decrease operating mode value.
- 16 Rope nr. (tackle) selection key: press as many times necessary to obtain the required value
- 17 Green key-light; if on, signals that the panel is supplied and the load is less that the value foreseen for prealarm condition. Press 6 to display boom height.
- 18 Yellow key-light: if on, signals that the load has reched prealarm vale. Press to stop buzzer.
- 19 Red key-light: if on, signals that the load has reached max permissible value thus inhibiting machine
- movement. The red light flashes at machine start-up or after mode setting to signal movement inhibition.
- 20 Buzzer (or panel rear): Sounds intermittently to signal prealarm condition; sound continously to signal alarm condition. 21 Key to exclude the manoeuvre block.