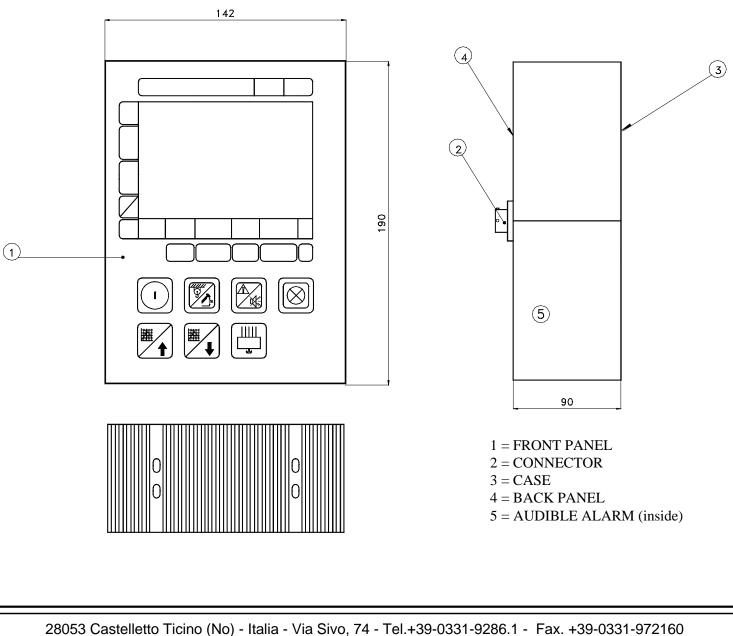

## **GENERAL CHARACTERISTICS**

- Visualisations by means of a graphic back lit LCD display •
- 8 24 V Power supply • 16 bit Microcontroller structure 0°C +50°C
- **Operating Temperature range**
- Storage Temperature range